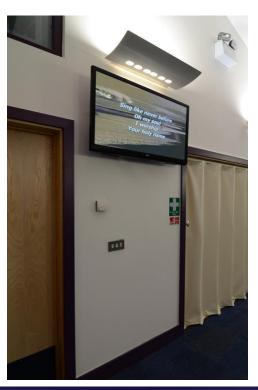

Bespoke rack contains all tactile audio-visual equipment with folding side laptop shelf. Adjacent picture shows platform-facing LCD display