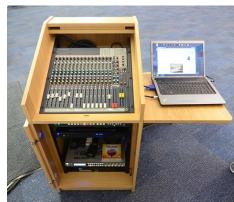

Bespoke rack contains all tactile audio-visual equipment with folding side laptop shelf. Adjacent picture shows platform-facing LCD display