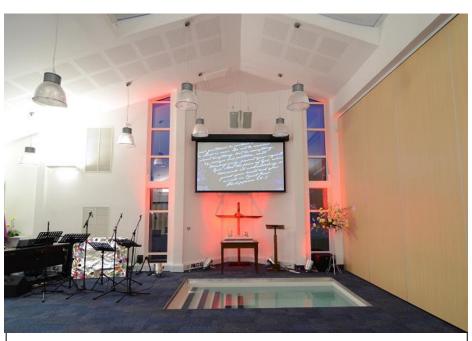

## **Audio & Visual Excellence**

The audio and audio-visual system installed within The Eden Church demonstrates how cutting edge sound and visual technology can be married effectively with operational simplicity and reliability. This benefits the different levels of users within this new Church building with ample capability for system development. The visual system consists of a 6000 lumen long throw Panasonic HD projector, dual motor winch screen, platform facing LCD displays and Kramer switching hardware. The visual infrastructure is fully digital (over HD AVoptimised Cat6) allowing high definition image quality and the display of HDCPencrypted sources such as bluray discs etc.

Dual motor winch screen allows the casing to rise close to the ceiling. A central Electrovoice ZX1i speaker cluster ensures total room coverage and with a matching subwoofer, provides exceptional full range music reproduction.

The audio system features a centrally flown Electrovoice ZX1i speaker cluster, driven from a matching EV amplifier and DC-One speaker/room EQ processor. This processor optimises each speaker individually with EQ, delay, limiting and compression to ensure clarity and intelligibility to all parts of the congregation. A compact 12" active subwoofer provides true full range sound quality. For microphone and musicians' mixing, a Soundcraft Spirit FX16 16channel desk was specified with new Sennheiser XS UHF radio systems and Audio-Technica speech microphones